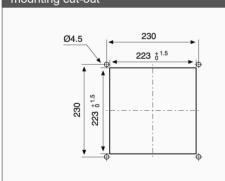

Fixing system: by elastic clips

Plate thickness: from 1.3 mm to 3.7 mm (up to 4 mm with

cut-out max tolerance)

Storage temperature: from -40°C to +70°C

Motor Lifetime L10 at 40°C: 40,000 h
Motor protection: thermal