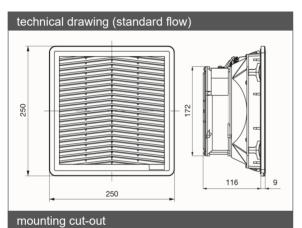

Fixing system: by elastic clips

Plate thickness: from 1.3 mm to 3.7 mm (up to 4 mm with

cut-out max tolerance)

Storage temperature: from -40°C to +70°C

Motor Lifetime L10 at 40°C: 40,000 h
Motor protection: thermal

| Model       | Voltage    | Frequency | Rated<br>Current | Rated<br>Power | Max<br>Air Flow | Static<br>Pressure | Fan<br>Noise | Rated<br>Temp. Range | Approvals                |
|-------------|------------|-----------|------------------|----------------|-----------------|--------------------|--------------|----------------------|--------------------------|
|             | (V)        | (Hz)      | (A)              | (W)            | (m3/h)          | (Pa)               | [db(A)]      | (°C)                 |                          |
| FF15A115*FR | 115 V a.c. | 50/60     | 0.280/0.260      | 31/31          | 245/290         | 165/210            | 50.0/55.0    | -10 ÷ +55            | CE; cURus; cCSAus; cULus |
| FF15A115UF  | 115 V a.c. | 50/60     | 0.280/0.270      | 31/31          | 230/270         | 115/155            | 50.0/55.0    | -10 ÷ +55            | CE; cURus; cCSAus; cULus |
| FF15A230*FR | 230 V a.c. | 50/60     | 0.140/0.160      | 32/36          | 245/290         | 165/210            | 50.0/55.0    | -10 ÷ +55            | CE; cURus; cCSAus; cULus |
| FF15A230UF  | 230 V a.c. | 50/60     | 0.140/0.160      | 32/36          | 230/270         | 115/155            | 50.0/55.0    | -10 ÷ +55            | CE; cURus; cCSAus; cULus |