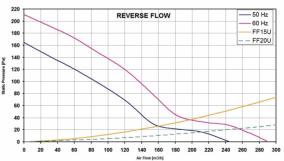

| Model       | Voltage    | Frequency | Rated<br>Current | Rated<br>Power | Max<br>Air Flow | Static<br>Pressure | Fan<br>Noise | Rated<br>Temp. Range | Approvals                |
|-------------|------------|-----------|------------------|----------------|-----------------|--------------------|--------------|----------------------|--------------------------|
|             | (V)        | (Hz)      | (A)              | (W)            | (m3/h)          | (Pa)               | [db(A)]      | (°C)                 |                          |
| FF15A115*FR | 115 V a.c. | 50/60     | 0.280/0.260      | 31/31          | 245/290         | 165/210            | 50.0/55.0    | -10 ÷ +55            | CE; cURus; cCSAus; cULus |
| FF15A115UF  | 115 V a.c. | 50/60     | 0.280/0.270      | 31/31          | 230/270         | 115/155            | 50.0/55.0    | -10 ÷ +55            | CE; cURus; cCSAus; cULus |
| FF15A230*FR | 230 V a.c. | 50/60     | 0.140/0.160      | 32/36          | 245/290         | 165/210            | 50.0/55.0    | -10 ÷ +55            | CE; cURus; cCSAus; cULus |
| FF15A230UF  | 230 V a.c. | 50/60     | 0.140/0.160      | 32/36          | 230/270         | 115/155            | 50.0/55.0    | -10 ÷ +55            | CE; cURus; cCSAus; cULus |

data with uncertainty of 15%

vi\_ff15af