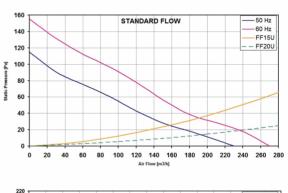

| Model       | Voltage    | Frequency | Rated<br>Current | Rated<br>Power | Max<br>Air Flow | Static<br>Pressure | Fan<br>Noise | Rated<br>Temp. Range | Approvals                |
|-------------|------------|-----------|------------------|----------------|-----------------|--------------------|--------------|----------------------|--------------------------|
|             | (V)        | (Hz)      | (A)              | (W)            | (m3/h)          | (Pa)               | [db(A)]      | (°C)                 |                          |
| FF15A115*FR | 115 V a.c. | 50/60     | 0.280/0.260      | 31/31          | 245/290         | 165/210            | 50.0/55.0    | -10 ÷ +55            | CE; cURus; cCSAus; cULus |
| FF15A115UF  | 115 V a.c. | 50/60     | 0.280/0.270      | 31/31          | 230/270         | 115/155            | 50.0/55.0    | -10 ÷ +55            | CE; cURus; cCSAus; cULus |
| FF15A230*FR | 230 V a.c. | 50/60     | 0.140/0.160      | 32/36          | 245/290         | 165/210            | 50.0/55.0    | -10 ÷ +55            | CE; cURus; cCSAus; cULus |
| FF15A230UF  | 230 V a.c. | 50/60     | 0.140/0.160      | 32/36          | 230/270         | 115/155            | 50.0/55.0    | -10 ÷ +55            | CE; cURus; cCSAus; cULus |

data with uncertainty of 15%

vi\_ff15af